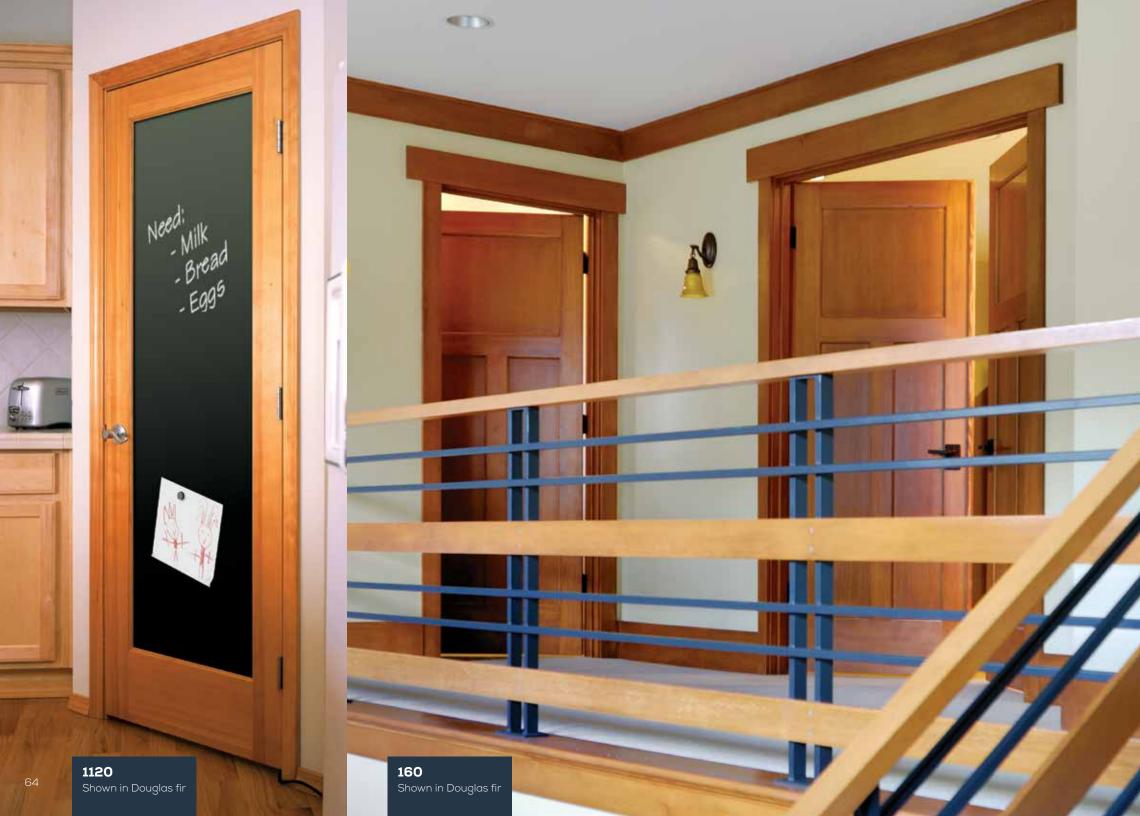

#### **FLAT PANEL DOORS**

**20** FP

Shown in sapele mahogany

**30** FP

**55** FP

**65** FP

**162** FP

**1120** FP CHALKBOARD

**1182** FP CHALKBOARD

43 FP BIFOLD\*

33 FP BIFOLD\*