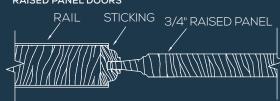

#### **RAISED PANEL DOORS**

**82** RP Shown in knotty alder

**465** RP

**44** RP

**66** RP Shown in oak

**46** RP

**8483** RP Shown in sapele mahogany

43 RP BIFOLD\*

#### **DOOR PROFILE**

RAISED PANEL DOORS

Matching 20-minute fire-rated doors are available for all designs to complete your house package. Visit simpsondoor.com/fire-rated for more information.