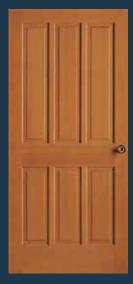

#### **RAISED PANEL DOORS**

**82** RP Shown in knotty alder

**465** RP

**44** RP

**66** RP Shown in oak

**46** RP

**8483** RP Shown in sapele mahogany

43 RP BIFOLD\*