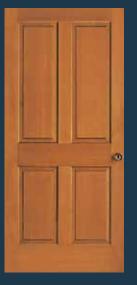

#### **RAISED PANEL DOORS**

**82** RP Shown in knotty alder

**465** RP

**44** RP

**66** RP Shown in oak

**46** RP

**8483** RP Shown in sapele mahogany

43 RP BIFOLD\*