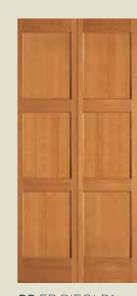

### **SHAKER STYLE FLAT PANEL DOORS**

Shown in Douglas fir

FP

FP

FP

FP

FP

BIFOLD\*