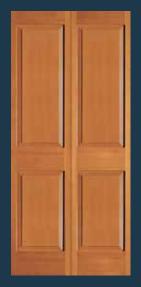

#### **RAISED PANEL DOORS**

**82** RP Shown in knotty alder

**465** RP

**44** RP

**66** RP Shown in oak

**46** RP

**8483** RP Shown in sapele mahogany

43 RP BIFOLD\*

**63** RP BIFOLD\*

**54** RP BIFOLD\*

#### **DOOR PROFILE**

RAISED PANEL DOORS

Matching 20-minute fire-rated doors are available for all designs to complete your house package. Visit simpsondoor.com/fire-rated for more information.