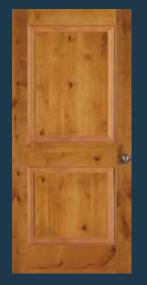

#### **RAISED PANEL DOORS**

**82** RP Shown in knotty alder

**465** RP

**44** RP

**66** RP Shown in oak

**46** RP

**8483** RP Shown in sapele mahogany

43 RP BIFOLD\*