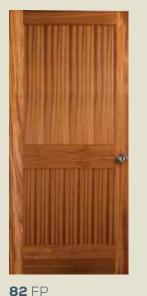

### **SHAKER STYLE FLAT PANEL DOORS**

Shown in Douglas fir

FP

FP

FP

FP

FP

BIFOLD\*