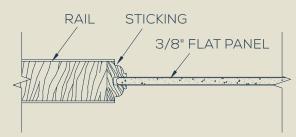

## **DOOR PROFILE**

available for all designs to complete your house

DOOR OPTIONS INCLUDE (SEE SIMPSONDOOR.COM/OPTIONS):

#### **DOOR PROFILE**

FLAT PANEL DOORS

\*AVAILABLE IN TWO AND FOUR DOOR UNITS

Matching 20-minute fire-rated doors are available for all designs to complete your house package. Visit simpsondoor.com/fire-rated for more information.