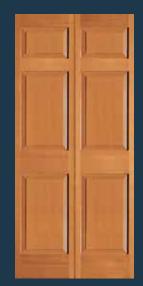

#### **RAISED PANEL DOORS**

**82** RP Shown in knotty alder

**465** RP

**44** RP

**66** RP Shown in oak

**46** RP

**8483** RP Shown in sapele mahogany

43 RP BIFOLD\*

**63** RP BIFOLD\*

**54** RP BIFOLD\*

#### **DOOR PROFILE**

RAISED PANEL DOORS

Matching 20-minute fire-rated doors are available for all designs to complete your house package. Visit simpsondoor.com/fire-rated for more information.