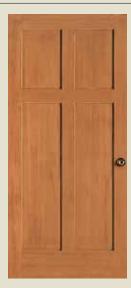

### **SHAKER STYLE FLAT PANEL DOORS**

Shown in Douglas fir

FP

FP

FP

FP

FP

BIFOLD\*