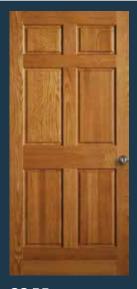

#### **RAISED PANEL DOORS**

**82** RP Shown in knotty alder

**465** RP

**44** RP

**66** RP Shown in oak

**46** RP

**8483** RP Shown in sapele mahogany

43 RP BIFOLD\*