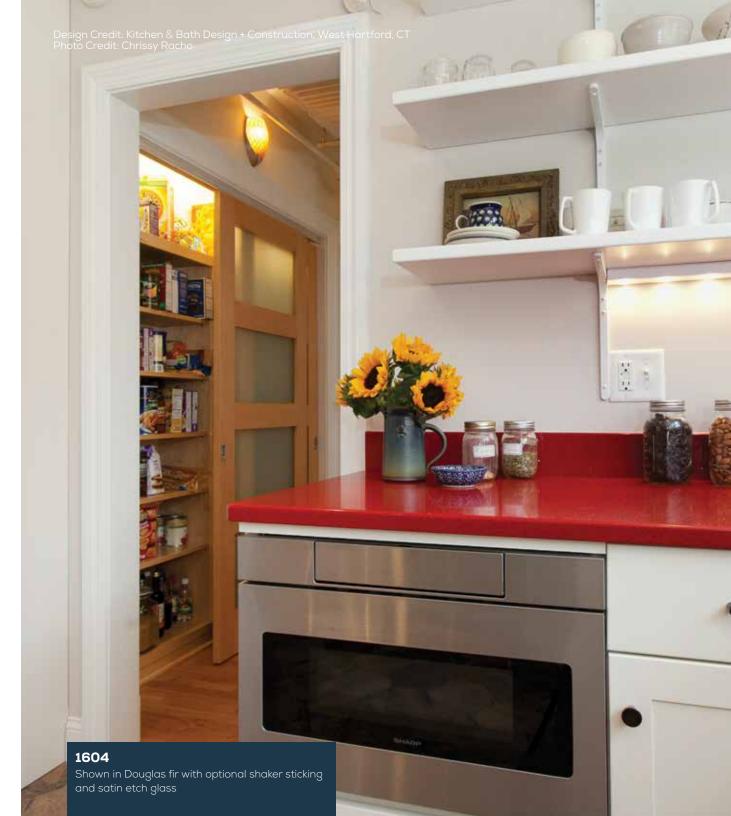

### **SHAKER STYLE FLAT PANEL DOORS**

Shown in Douglas fir

FP

FP

FP

FP

FP

BIFOLD\*