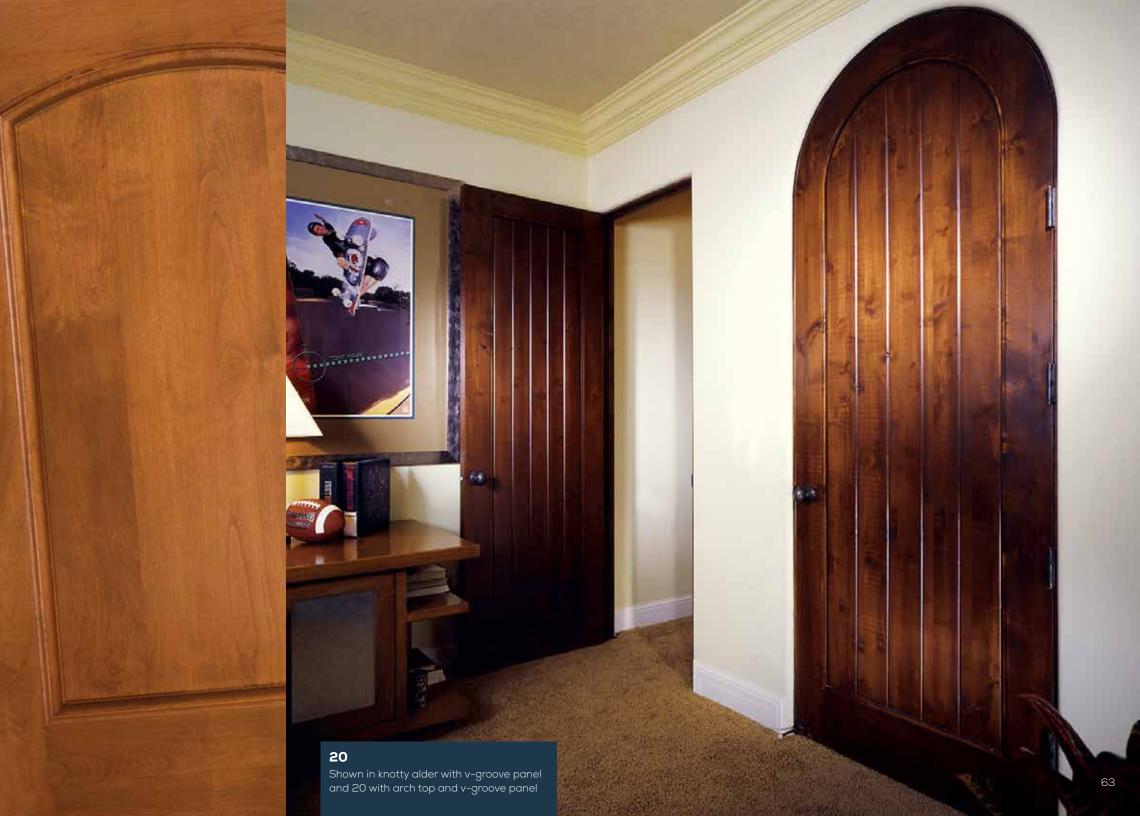

#### **RAISED PANEL DOORS**

**82** RP Shown in knotty alder

**465** RP

**44** RP

**66** RP Shown in oak

**46** RP

**8483** RP Shown in sapele mahogany

43 RP BIFOLD\*

**63** RP BIFOLD\*

**54** RP BIFOLD\*