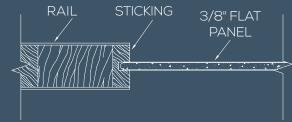

## **DOOR PROFILE**

available for all designs to complete your house

DOOR OPTIONS INCLUDE (SEE SIMPSONDOOR.COM/OPTIONS):

#### **DOOR PROFILE**

FLAT PANEL DOORS

\*AVAILABLE IN TWO AND FOUR DOOR UNITS

Matching 20-minute fire-rated doors are available for all designs to complete your house package. Visit simpsondoor.com/fire-rated for more information.